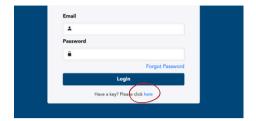

From this point, if you do not have an account created, you will begin the account creation process. If you already have an Index account, the site will prompt you to log in.

## **OPTION 2:** REDEEM KEY DIRECTLY

Once you receive your key (code), visit my-

index.expandingleadership.org/haveAKey

Select "Have a key? Please click here."

2

Input your key into the box that reads "Have an invitation key? Please enter it below."