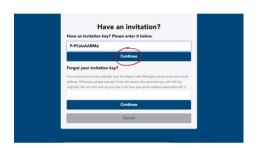

## **OPTION 2:** REDEEM KEY DIRECTLY

Once you receive your key (code), visit my-

index.expandingleadership.org/haveAKey

Select "Have a key? Please click here."

2

Input your key into the box that reads "Have an invitation key? Please enter it below."

Then, select "Continue."

3

Select "Accept."

4

Input your email address and select "Continue."

From this point, if you do not have an account created, you will begin the account creation process. If you already have an Index account, the site will prompt you to log in.