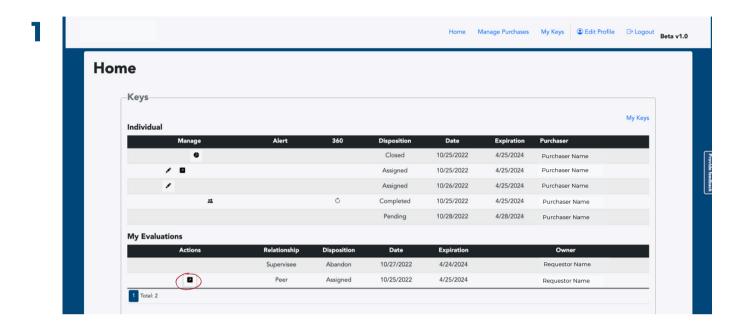

#### **OPTIONAL:** PROVIDE SYSTEM FEEDBACK

Home Manage Purchases My Keys ② Edit Profile ⊃ Logout Beta v1.0 Home Keys My Keys Individual 10/25/2022 4/25/2024 10/25/2022 4/25/2024 Purchaser Name Assigned 10/26/2022 4/25/2024 Completed 10/25/2022 4/25/2024 My Evaluations Expiration Abandon 10/27/2022 4/24/2024 10/25/2022 4/25/2024 Assigned Owner 1 Total: 2

To provide feedback on the Index, click on the right side tab "Provide Feedback."

Select the category for your feedback, provide a short summary, include a description of your feedback, and click "Submit."