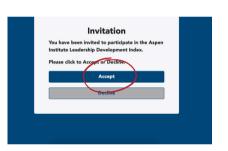

You will receive an email from the Index. Select "click here" to begin accepting your invitation.\*

\*Emails may initially go to Spam folder.

2

Select "Accept."

3

Insert the email address in which you received your invitation, then press "Continue."