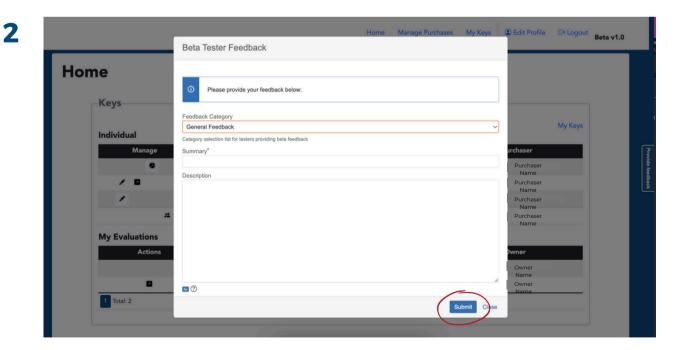

To provide feedback on the Index, click on the right side tab "Provide Feedback."

Select the category for your feedback, provide a short summary, include a description of your feedback, and click "Submit."