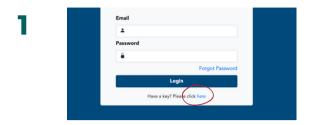

# OPTION 2: REDEEM KEY DIRECTLY

Once you receive your key (code), visit <u>my-</u> <u>index.expandingleadership.org/haveAKey</u>

Select "Have a key? Please click here."

Input your key into the box that reads "Have an invitation key? Please enter it below."

Then, select "Continue."

Select "Accept."

Input your email address and select "Continue."

From this point, if you do not have an account created, you will begin the account creation process. If you already have an Index account, the site will prompt you to log in.