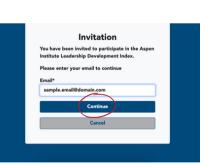

We appreciate your time and thank you in advance for your help with this evaluation.

Sincerely,

The CELO Index Support Team

You will receive an email from the Index. Select "click here" to begin accepting your invitation.\*

\*Emails may initially go to Spam folder.

Select "Accept."

3

Insert the email address in which you received your invitation, then press "Continue."

From this point, if you do not have an account created, you will begin the account creation process. If you already have an Index account, the site will prompt you to log in.