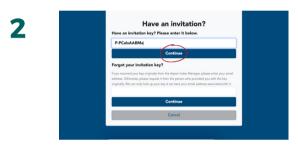

\*Emails may initially go to Spam folder.

Select "Accept."

3

Insert the email address in which you received your invitation, then press "Continue."

From this point, if you do not have an account created, you will begin the account creation process. If you already have an Index account, the site will prompt you to log in.

Then, select "Continue."

Select "Accept."

Input your email address and select "Continue."

From this point, if you do not have an account created, you will begin the account creation process. If you already have an Index account, the site will prompt you to log in.