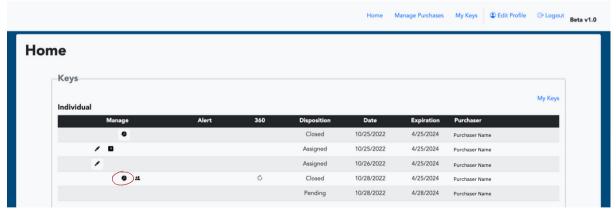

### **RECLAIM EVALUATOR KEY:** INDIVIDUAL + 360

Click the person icon to manage your evaluator(s).

Click the circle icon to begin reclaiming your evaluator key.

### **RECLAIM EVALUATOR KEY:** INDIVIDUAL + 360

3

Click the "Yes" button to reclaim your evaluator key.