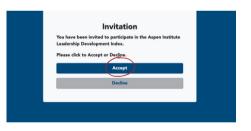

Your participation is greatly appreciated, thank you in advance!

You will receive an email from the Index. Select "click here" to begin accepting your invitation.\*

\*Emails may initially go to Spam folder.

2

Select "Accept."

3

Insert the email in which you received your invitation, then press "Continue."

From this point, if you do not have an account created, you will begin the account creation process. If you already have an Index account, the site will prompt you to log in.