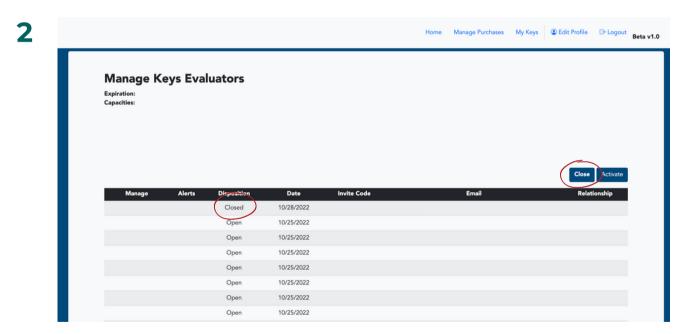

### **RECLAIM EVALUATOR KEY:** INDIVIDUAL + 360

Click the person icon to manage your evaluator(s).

Click the circle icon to begin reclaiming your evaluator key.

### **RECLAIM EVALUATOR KEY:** INDIVIDUAL + 360

3

Click the "Yes" button to reclaim your evaluator key.