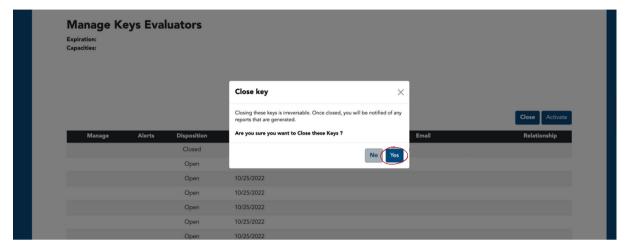

### **RECLAIM EVALUATOR KEY:** INDIVIDUAL + 360

3

Click the "Yes" button to reclaim your evaluator key.