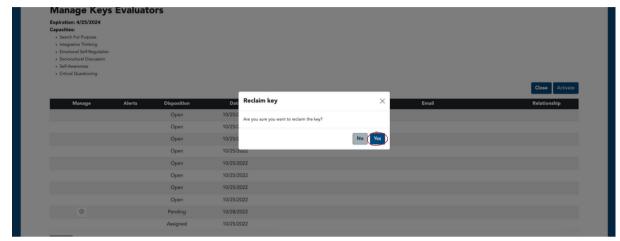

### **RECLAIM EVALUATOR KEY:** INDIVIDUAL + 360

3

Click the "Yes" button to reclaim your evaluator key.