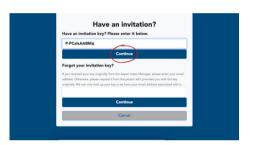

### **OPTION 2:**REDEEM KEY DIRECTLY

Once you receive your key (code), visit myindex.expandingleadership.org/haveAKey

Select "Have a key? Please click here."

2

Input your key into the box that reads "Have an invitation key? Please enter it below."

Then, select "Continue."

3

Select "Accept."

4

Input your email and select "Continue."

From this point, if you do not have an account created, you will begin the account creation process. If you already have an Index account, the site will prompt you to log in.