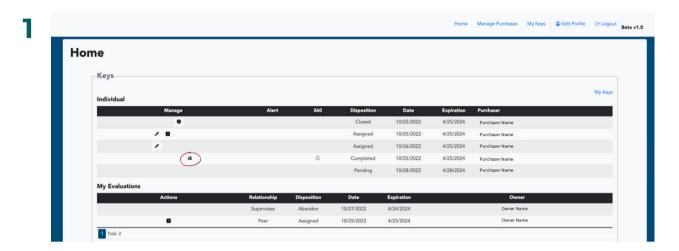

### **RECLAIM EVALUATOR KEY:** INDIVIDUAL + 360

Click the person icon to manage your evaluator(s).

Click the circle icon to begin reclaiming your evaluator key.