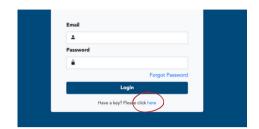

### **OPTION 2:**REDEEM KEY DIRECTLY

Once you receive your key (code), visit myindex.expandingleadership.org/haveAKey

Select "Have a key? Please click here."

2

Input your key into the box that reads "Have an invitation key? Please enter it below."