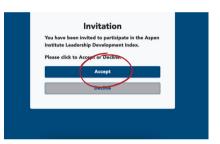

Your participation is greatly appreciated, thank you in advance!

You will receive an email from the Index. Select "click here" to begin accepting your invitation.\*

\*Emails may initially go to Spam folder.

2

Select "Accept."

3

Insert the email in which you received your invitation, then press "Continue."

From this point, if you do not have an account created, you will begin the account creation process. If you already have an Index account, the site will prompt you to log in.