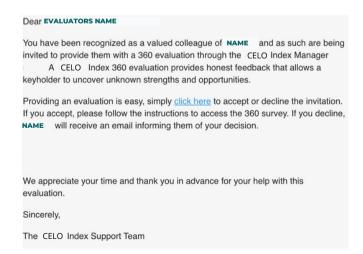

#### NOTE

If you uploaded an evaluator's email into the system, they should receive an email such as the one shown to the right.