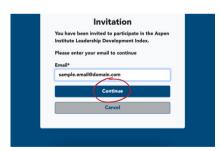

2

Select "Accept."

3

Insert the email in which you received your invitation, then press "Continue."

From this point, if you do not have an account created, you will begin the account creation process. If you already have an Index account, the site will prompt you to log in.