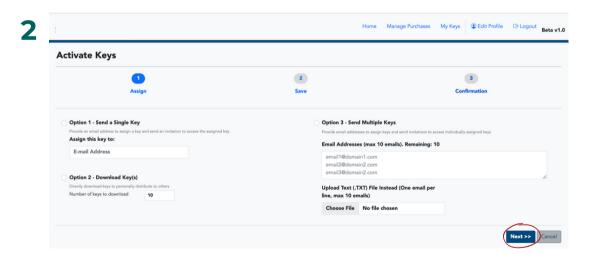

There are four options to invite your evaluators:

- Option 1: Send a single key to one evaluator.
- Option 2: Download keys / codes to send to evaluator(s).
- Option 3: Send multiple keys at one time by inputting multiple evaluator emails <u>OR</u> uploading a .TXT file with evaluator emails.

Click "Next."