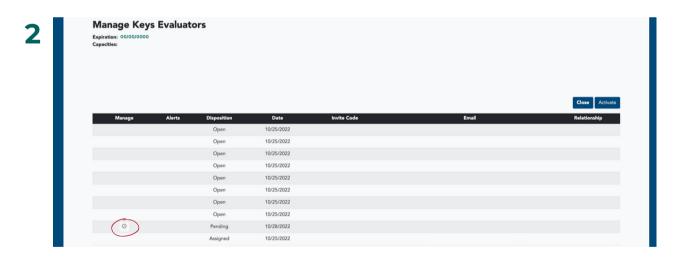

### **RECLAIM EVALUATOR KEY:** INDIVIDUAL + 360

Click the person icon to manage your evaluator(s).

Click the circle icon to begin reclaiming your evaluator key.