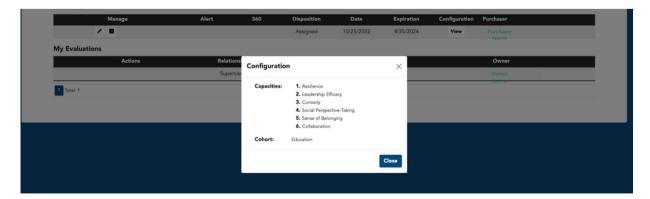

#### **NOTE**

If you would like to review the capacities you (or someone else) chose, click the "View" button.

This will give you a pop-up overviewing the selected capacities and cohort comparison group.