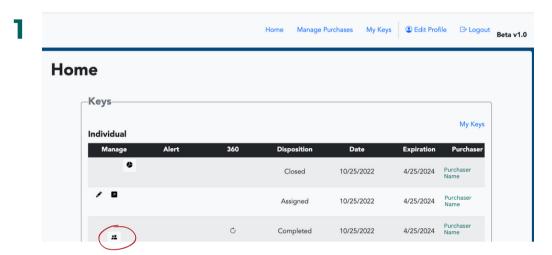

All users will be asked to select their cohort comparison (Step 3).

Home

Click the key icon to configure your key.

Select the six capacities that you would like assessed.

Select your cohort comparison group, review your selections, and click "Save."

### **ADD YOUR EVALUATORS:** INDIVIDUAL + 360

Once your key is configured for capacities and cohort comparison groups, you will have the option to add your evaluator(s).

Click the person icon to add your evaluator(s).

### **RECLAIM EVALUATOR KEY:** INDIVIDUAL + 360

Click the person icon to manage your evaluator(s).

Click the circle icon to begin reclaiming your evaluator key.