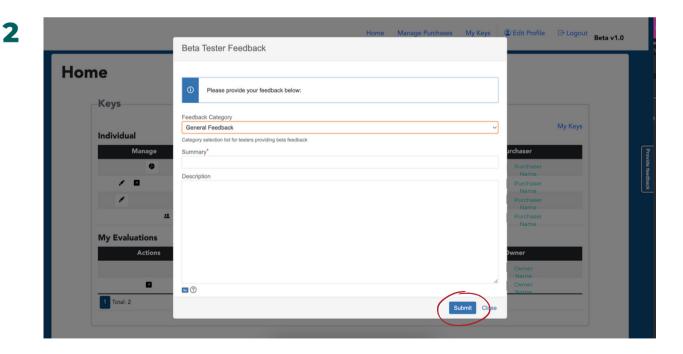

#### **OPTIONAL:** PROVIDE SYSTEM FEEDBACK

Home Manage Purchases My Keys ② Edit Profile □ Logout Beta v1.0 Home Keys My Keys Individual 10/25/2022 4/25/2024 Closed 10/25/2022 4/25/2024 10/26/2022 4/25/2024 Assigned Completed 10/25/2022 4/25/2024 My Evaluations Abandon 10/27/2022 Assigned 10/25/2022 4/25/2024 1 Total: 2

To provide feedback on the Index, click on the right side tab "Provide Feedback."

Select the category for your feedback, provide a short summary, include a description of your feedback, and click "Submit."