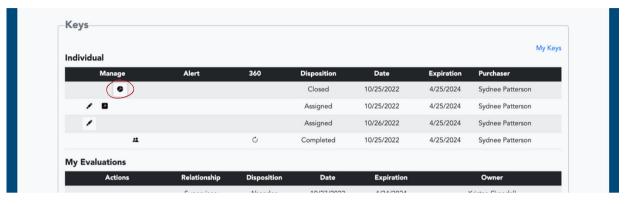

## VIEW YOUR INDEX: INDIVIDUAL REPORT

Click the pie chart icon to begin the process of viewing your Index report.

2

Click the "View" button to view your Index report. The report will download as a PDF file.

4

Click the pie chart icon to begin the process of viewing your Index report.