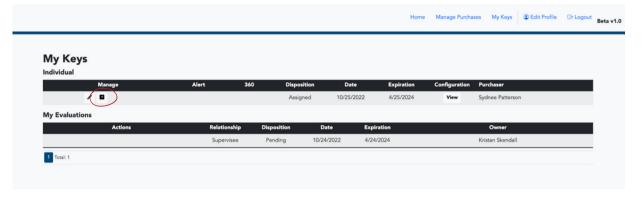

#### **NOTE**

If you would like to review the capacities you (or someone else) chose, click the "View" button.

This will give you a pop-up overviewing the selected capacities and cohort comparison group.