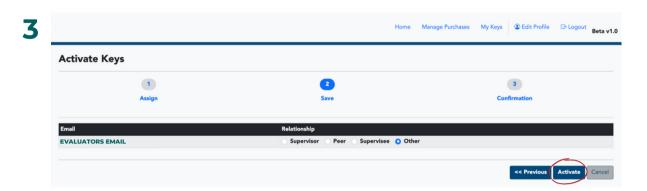

### **ADD YOUR EVALUATORS:** INDIVIDUAL + 360

Select the relationship for each evaluator, then click "Activate."

Review your selections, then click "Done."