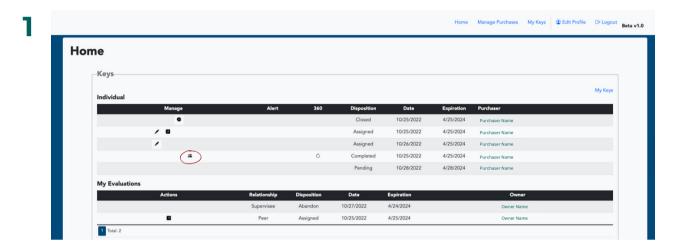

### **RECLAIM EVALUATOR KEY:** INDIVIDUAL + 360

Click the person icon to manage your evaluator(s).

Click the circle icon to begin reclaiming your evaluator key.

#### **OPTIONAL:** PROVIDE SYSTEM FEEDBACK

Home Manage Purchases My Keys ② Edit Profile □ Logout Beta v1.0 Home Keys My Keys Individual 10/25/2022 4/25/2024 Closed 10/25/2022 4/25/2024 10/26/2022 4/25/2024 Assigned Completed 10/25/2022 4/25/2024 My Evaluations Abandon 10/27/2022 Assigned 10/25/2022 4/25/2024 1 Total: 2