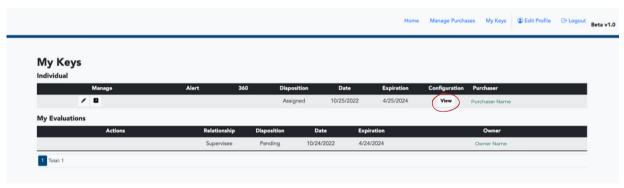

#### **NOTE**

If you would like to review the capacities you (or someone else) chose, click the "View" button.

This will give you a pop-up overviewing the selected capacities and cohort comparison group.