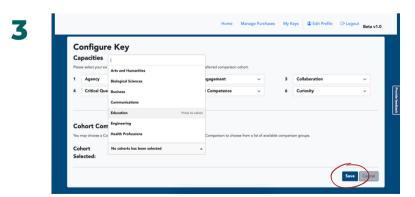

#### **CONFIGURE YOUR INDEX**

For both Index: Individual and Index: Individual + 360

If your Index purchaser did not select <u>capacities</u> for you, you will have the option to select your capacities as the user (Step 2).

All users will be asked to select their cohort comparison (Step 3).

Home

Click the key icon to configure your key.

Select the six capacities that you would like assessed.

Select your cohort comparison group, review your selections, and click "Save."

A cohort comparison group is a tool to assess your results in comparison to other Index users in your selected field.