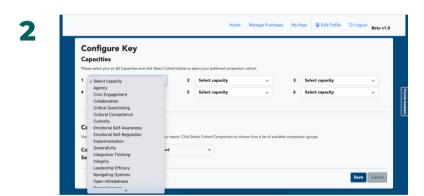

#### **CONFIGURE YOUR INDEX**

For both Index: Individual and Index: Individual + 360

If your Index purchaser did not select <u>capacities</u> for you, you will have the option to select your capacities as the user (Step 2).

All users will be asked to select their cohort comparison (Step 3).

Home

Click the key icon to configure your key.

Select the six capacities that you would like assessed.

Select your cohort comparison group, review your selections, and click "Save."

A cohort comparison group is a tool to assess your results in comparison to other Index users in your selected field.