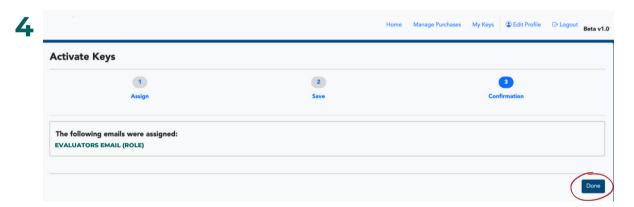

### **ADD YOUR EVALUATORS:** INDIVIDUAL + 360

Select the relationship for each evaluator, then click "Activate."

Review your selections, then click "Done."